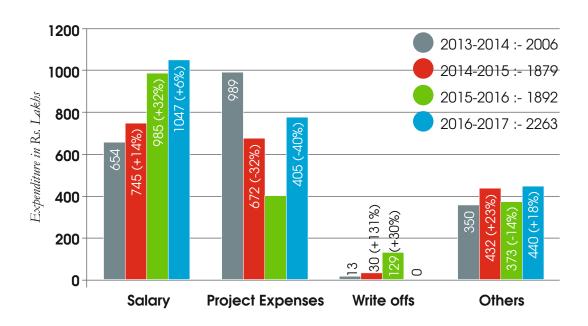

## III. Organizational and Institutional Renewal

The total strength for the session 2015-16 was 348 as compared to previous year's 326 students. The total number of teachers was 22 (both full time and part time), hence the student – teacher ratio was 15:1. To improve upon the financial health of the school, our focus has been on improving the standards of education, which we believe will give a boost to our numbers.

We may appear over ambitious but it is our firm belief that we will succeed ultimately by working with team spirit in the same way as we succeeded in raising the number of students from 315 of last year to 410 in the current session.