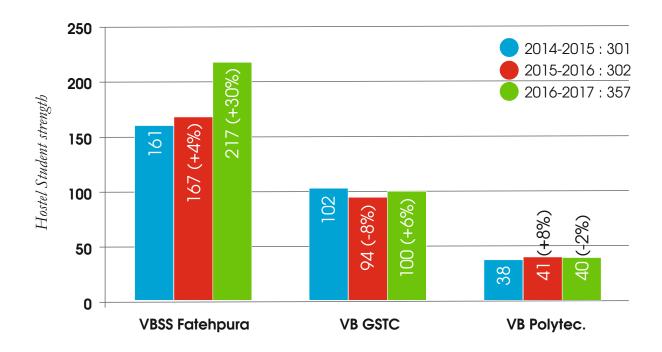

## III. Organizational and Institutional Renewal

The total strength for the session 2015-16 was 348 as compared to previous year's 326 students. The total number of teachers was 22 (both full time and part time), hence the student – teacher ratio was 15:1. To improve upon the financial health of the school, our focus has been on improving the standards of education, which we believe will give a boost to our numbers.