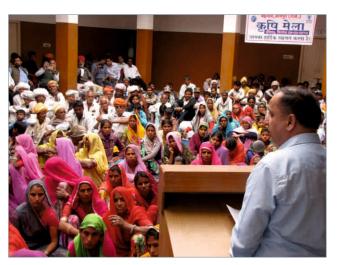

san Mela was organized on the theme "Higher Profitability through Judicious Use of Resources". Dr. A.K. Singh (DDG, ICAR) graced the occasion as chief guest. The mela showcased numerous crop varieties, latest cultivation technologies helpful in high productivity with less input. Exhibition by different institutions, agricultural universities, suppliers of agro inputs etc. was also the main highlight, where the products were displayed and sold. Nearly 1000 farmers and farmwomen visited the fair.

Another fair was organized on "Pradhan Mantri Fasal Beema Yojana" in which Hon'ble MP Sh Arjun Lal Meena was chief guest. It was organized to spread awareness about the new farmer friendly crop insurance scheme. Exhibitions and lectures were organized to educate the farmers about this new scheme.



### **III. Other Activities**

In view of the target of providing quality planting material to farmers, we prepared 8000 new plants of fruits from mother orchards and seeds along with 15,000 ornamental plants and 20000 vegetable seedlings in 2015-16.

The institute embarked upon promoting organic cultivation of vegetables on roof and open spaces available in the city. Most vegetables coming in the market are laden with pesticides and pose health hazards many a times. Therefore we designed module by the name of "Go Organic!" for providing grow bags with vegetable plants and also training of housewives for growing vegetables on their roof-tops. We became a partner in "Action Udaipur App Program" initiated by Udaipur administration. Under the program, any citizen can download the app and or