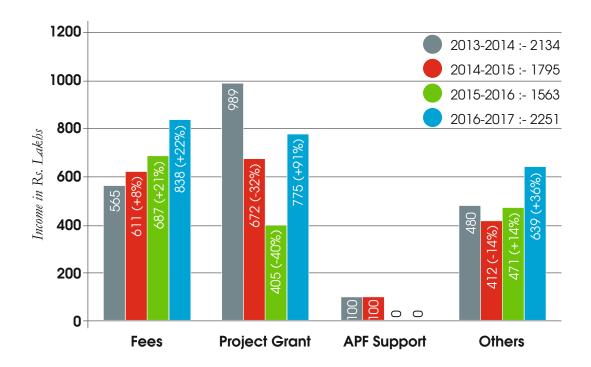

The year 2015-16 has been fortuitous for Vidya Bhawan. Sanctions of grant of Rs. 2.7 crores from Hindustan Zinc Ltd. to be spent over a period of 1 year and the receipt of arrears amounting to Rs. 1.7 crores from Govt. of Rajasthan to the Polytechnic College helped Vidya Bhawan overcome its liquidity crisis to an extent.

Under the able guidance of Shri V.K. Ranka, Chief Finance Officer, we have been able to make our accounts more transparent and commercial, taxation, EEMA related matters have been properly dealt with. We have also been able to assure colleagues that there is enough money to serve our students with dignity. An informal fund raising team has been constituted in the Society Office and position paper prepared for a fund raising strategy.