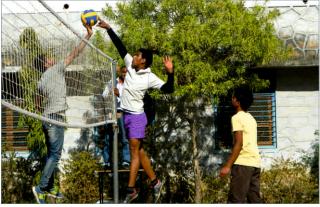

## **Extra-Curriculars**

Games and sports are an essential part of our school curriculum. This year, in the district level Nehru cup competition, the school team (under-15, boys) was placed 2<sup>nd</sup>. In the district championship, the hockey team (under-17, boys) won the championship for the third year consecutively. Under-14 boys team also won the championship this year and under-19 boys team was placed at 3<sup>rd</sup> position. For the first time, the under-14 girls team also participated and Sapna Gameti was

selected to play at state level. Prakram Singh Gehlot won the 3<sup>rd</sup> place at wrestling competition district level and Jayveer Singh of class VII won the 2<sup>rd</sup> place at district level in gymnastics and represented at state level. 15 students overall were selected to play at the state level.

Sukriti Jhala & Ravi Lega of Class VII were selected for the State level Judo Championship 2015. Prerna Jani, Garima Paridar & Charchit Prajapat of Class X participated in the State level Wrestling Tournament. Garima won a Silver and Charchit a Gold. Both were selected for the Payka Nationals. Krishna Rawal of Class III secured 2 Silver Medals in the 1<sup>st</sup> Judo State Level Championship. This championship has been introduced for the first time in Rajasthan.