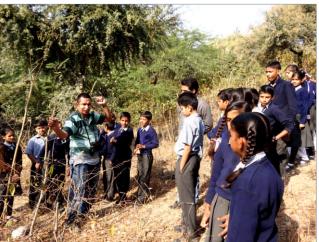

## **Educational Trips**

Class VIII students visited VBKVK where they learnt about various plants. Students also visited an exhibition of stamps at Vibhuti park. Class VI and VII visited VBPSK and the Sajjangarh Abhyaran.

## **Inter-Institutional Collaborations**

Learning here is not confined to the four walls of the school but stretches beyond the other Vidya Bhawan institutions. Our students visited Vidya Bhawan Prakriti Sadhna Kendra (VBPSK) to study nature in its lap, enjoyed the math sessions at Vidya Bhawan Education Resource Center (VBERC) and reproduction in organisms at Vidya Bhawan Krishi Vigyan Kendra (VBKVK). Under the expert guidance of Dr. Jodha from VBKVK, they learnt about vermin compost, green house, reproduction through spores, pollination, different types of flowers, vegetative propagation, mixed and inter cropping, types of plants, different types of roots and shoots and biogas plant. They also studied about mono hybrid and dihybrid cross and disease related to citrus plants. Apart from this they also learnt about the 'aquaphonic method' of cultivation. Vidya Bhawan Polytechnic organized a career counseling and motivational workshop for our students.