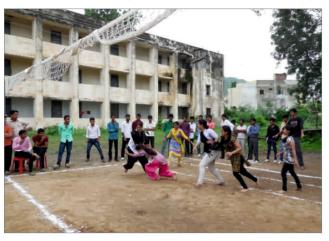

## **Extra-Curriculars**

Games and sports are an essential part of our school curriculum. This year, in the district level Nehru cup competition, the school team (under-15, boys) was placed 2<sup>nd</sup>. In the district championship, the hockey team (under-17, boys) won the championship for the third year consecutively. Under-14 boys team also won the championship this year and under-19 boys team was placed at 3<sup>rd</sup> position. For the first time, the under-14 girls team also participated and Sapna Gameti was

selected to play at state level. Prakram Singh Gehlot won the 3<sup>rd</sup> place at wrestling competition district level and Jayveer Singh of class VII won the 2<sup>rd</sup> place at district level in gymnastics and represented at state level. 15 students overall were selected to play at the state level.

Annual games and sports were held from 4-6<sup>th</sup> December. Children were divided in five houses and all of them participated in the various events organized for them.

Throughout the year, children participated in various drawing and painting competitions, a heritage quiz on Indian culture, handwriting competitions, Vivekanand quiz, debate and declamation during Hindi week, recitation and general quiz, Maharana Pratap quiz by Interact club and other competitions. Children also did 'shramdan' to help to clean the school.

## II. Organizational and Institutional Renewal

Games and sports occupy an important place in the program of Vidya Bhawan. For this purpose, the infrastructure of Basic School was improved in the last session. Our vast play fields were full of thorny shrubs and small trees. We got them removed, followed by leveling of the ground. In addition, the rocky portion along the canal was cut and leveled. The result is that now we have a vast play ground, which is being fully used by our students since last session.