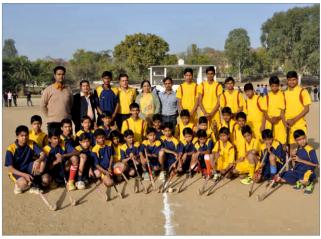

## **Extra-Curriculars**

Games and sports are an essential part of our school curriculum. This year, in the district level Nehru cup competition, the school team (under-15, boys) was placed 2<sup>nd</sup>. In the district championship, the hockey team (under-17, boys) won the championship for the third year consecutively. Under-14 boys team also won the championship this year and under-19 boys team was placed at 3<sup>rd</sup> position. For the first time, the under-14 girls team also participated and Sapna Gameti was

selected to play at state level. Prakram Singh Gehlot won the 3<sup>rd</sup> place at wrestling competition district level and Jayveer Singh of class VII won the 2<sup>rd</sup> place at district level in gymnastics and represented at state level. 15 students overall were selected to play at the state level.