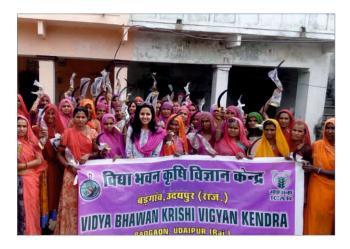

rmers, farm women and rural youth with the aim to enhance productivity and income". 112 trainings (on campus - 55, off campus - 57) were organized on integrated farming, vegetable cultivation, dairy and poultry management, farm machinery, drudgery reduction, value addition and resource conservation technologies covering total 2261 beneficiaries. Nearly 250 veterinary officers were trained to combat against infertility in livestock and the program was sponsored by department of animal husbandry, Udaipur. Trainings led to widespread awareness and adoption of latest technologies like improved seeds of kharif and rabi crops (sesamum, gram and mustard) and vegetables, goatery, backyard poultry, plant protection in crops (especially ginger), grain storage, food processing and preservation etc.



With the objective to enhance productivity and income of farming community, 295 demonstrations of improved varieties of sesamum (RT- 351), gram (GNG-1581) and mustard (NRCDR -2) were laid out. The motive behind this exercise was to encourage other farmers of the villages and adjoining areas to observe the performance of these varieties in their region, thus resulting in higher adoptions. At crop maturity stage, field days were organized by inviting the farmers from nearby areas at demonstration site to show them the performance and educate them about the production potential.

Under livestock enterprises, 305 demonstrations were conducted on breeding bucks and manger construction with the aim to upgrade the existing non-descript goat breed with Sirohi bucks and to save fodder. Demonstrat