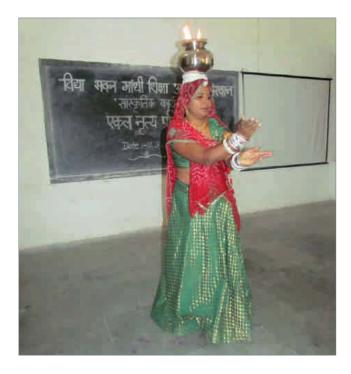

Diya is a lively, chirpy girl who joined our school when in the  $4^{\text{th}}$  standard. A sober child, well mannered and ever smiling she is a diligent student, blessed with multiple talents. She has Amelia, a birth defect in which people are born without one/more limbs. Yet, nothing has stopped her from achieving her dreams, nothing has dulled her spirit and we believe she will carve a niche for herself one day. The teachers and students are supportive of her and have encouraged her to do better every day.

Besides doing very well in academics, Diya has a painter in her. She has won prizes in various competitions. She also is a good dancer and a singer. We wish her the very best in all her future endeavors.