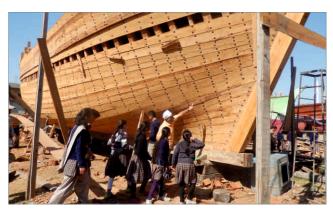

The theme for the Annual Project for the session 2015-2016 was 'Bamboo'. The students worked on the various aspects of bamboo right from its usage in language, in our culture & traditions, myths and beliefs, as Green Plastic, in structures etc. On 17th Oct. 2015, Mr. J.P Shrimali, from Vidya Bhawan Polytechnic talked to the students on the structural usage of bamboo and showed many interesting visuals on it. It was interesting to see students collecting information on the following: Sobriquets for bamboo, usage of 'bamboo' in idioms and phrases, the various uses of bamboo, bamboo an alternative of plastic, bamboo in structures and many more.